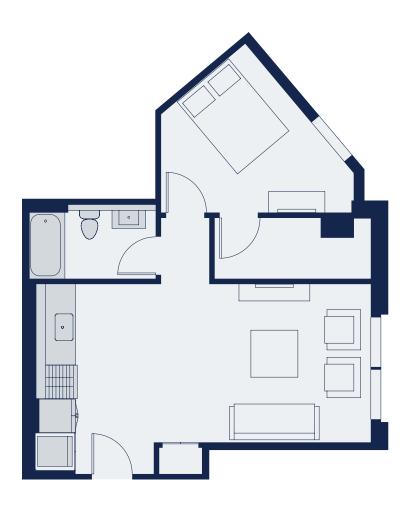

### North 10B

One Bedroom with 1.5 Bathrooms

789 SF / 1.5 BATH / FLOORS 7 - 12