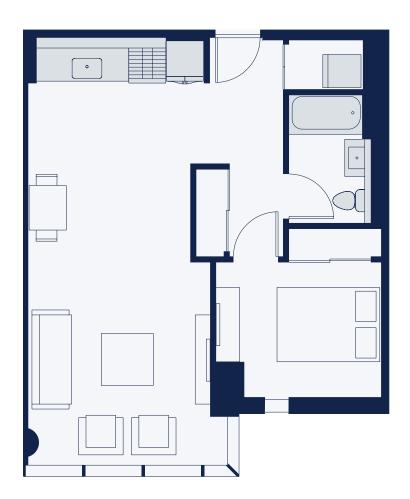

## North 04

#### One Bedroom

661 SF / 1 BATH / FLOORS 2 - 12





## Where Milwaukee / Meets California

2273 West Belden Ave Suite 101 Chicago, IL 60647

312 702 2519 **livemica.com** 

#### One Bedroom Units







#### One Bedroom

564 SF / 1 BATH / FLOORS 3,4,5,7,9,11





## Where Milwaukee / Meets California

2273 West Belden Ave Suite 101 Chicago, IL 60647

312 702 2519 **livemica.com** 

#### One Bedroom Units





#### One Bedroom

796 SF / 1 BATH / FLOORS 3,4,5,7,9,11





### Where Milwaukee / Meets California

2273 West Belden Ave Suite 101 Chicago, IL 60647

312 702 2519 **livemica.com** 

#### One Bedroom Units





#### One Bedroom

643 SF / 1 BATH / FLOORS 3,4,5,7,9,11





## Where Milwaukee / Meets California

2273 West Belden Ave Suite 101 Chicago, IL 60647

312 702 2519 **livemica.com** 

#### One Bedroom Units





### North 10B

O