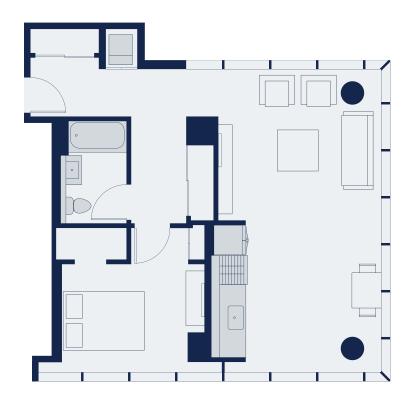

## North 04

#### One Bedroom

661 SF / 1 BATH / FLOORS 2 - 12





## Where Milwaukee / Meets California

2273 West Belden Ave Suite 101 Chicago, IL 60647

312 702 2519 **livemica.com** 

#### One Bedroom Units







#### One Bedroom

564 SF / 1 BATH / FLOORS 3,4,5,7,9,11





## Where Milwaukee / Meets California

2273 West Belden Ave Suite 101 Chicago, IL 60647

312 702 2519 **livemica.com** 

#### One Bedroom Units





#### One Bedroom

796 SF / 1 BATH / FLOORS 3,4,5,7,9,11





### Where Milwaukee / Meets California

2273 West Belden Ave Suite 101 Chicago, IL 60647

312 702 2519 **livemica.com** 

#### One Bedroom Units





#### One Bedroom

643 SF / 1 BATH / FLOORS 3,4,5,7,9,11





## Where Milwaukee / Meets California

2273 West Belden Ave Suite 101 Chicago, IL 60647

312 702 2519 **livemica.com** 

#### One Bedroom Units





### North 10B

One Bedroom with 1.5 Bathrooms

789 SF / 1.5 BATH / FLOORS 7 - 12





### Where Milwaukee / Meets California

2273 West Belden Ave Suite 101 Chicago, IL 60647

312 702 2519 **livemica.com** 

#### One Bedroom Units





One Bedroom with 1.5 Bathrooms

828 SF / 1.5 BATH / FLOORS 3 - 11





### Where Milwaukee / Meets California

2273 West Belden Ave Suite 101 Chicago, IL 60647

312 702 2519 **livemica.com** 

#### One