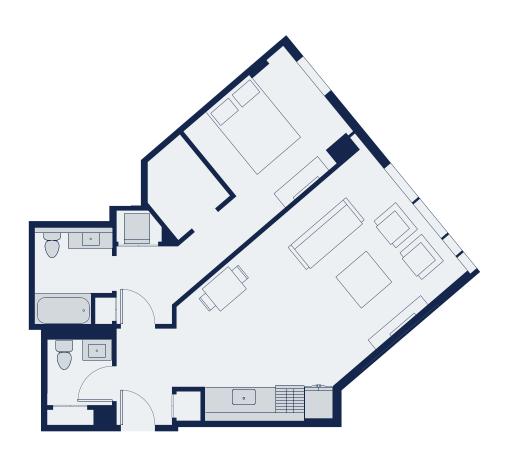

### North 10B

One Bedroom with 1.5 Bathrooms

789 SF / 1.5 BATH / FLOORS 7 - 12

### Where Milwaukee / Meets California

2273 West Belden Ave Suite 101 Chicago, IL 60647

312 702 2519 **livemica.com** 