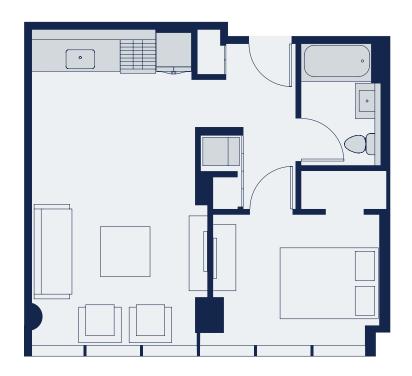

## North 04

#### One Bedroom

661 SF / 1 BATH / FLOORS 2 - 12





## Where Milwaukee / Meets California

2273 West Belden Ave Suite 101 Chicago, IL 60647

312 702 2519 **livemica.com** 

#### One Bedroom Units







#### One Bedroom

564 SF / 1 BATH / FLOORS 3,4,5,7,9,11





## Where Milwaukee / Meets California

2273 West Belden Ave Suite 101 Chicago, IL 60647

312 702 2519 **livemica.com** 

#### One Bedroom Units





#### One Bedroom

796 SF / 1 BATH / FLOORS 3,4,5,7,9,11





### Where Milwaukee / Meets California

2273 West Belden Ave Suite 101 Chicago, IL 60647

312 702 2519 **livemica.com** 

#### One Bedroom Units





#### One Bedroom

643 SF / 1 BATH / FLOORS 3,4,5,7,9,11





## Where Milwaukee / Meets California

2273 West Belden Ave Suite 101 Chicago, IL 60647

312 702 2519 **livemica.com** 

#### One Bedroom Units





### North 10B

One Bedroom with 1.5 Bathrooms

789 SF / 1.5 BATH / FLOORS 7 - 12





### Where Milwaukee / Meets California

2273 West Belden Ave Suite 101 Chicago, IL 60647

312 702 2519 **livemica.com** 

#### One Bedroom Uni