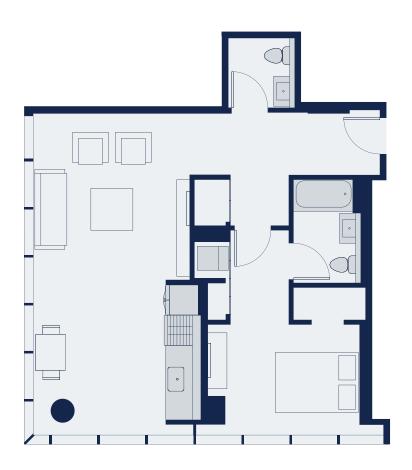

#### One Bedroom Units

One Bedroom with 1.5 Bathrooms

828 SF / 1.5 BATH / FLOORS 3 - 11

### Where Milwaukee / Meets California

2273 West Belden Ave Suite 101 Chicago, IL 60647

312 702 2519 **livemica.com** 